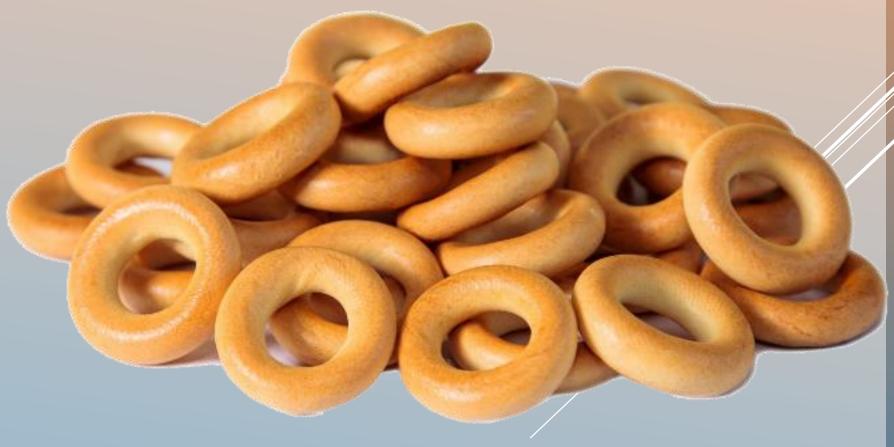

Sushka Pretzel - long shelf life product

Small, crunchy, mildly sweet bread rings.

### Sushka Pretzel - long shelf life product

Sushka pretzel can be produced with different flavors and strewing (e.g.poppy seeds, salt or caraway). Typical dough ingredients are flour, eggs, water and salt and other.