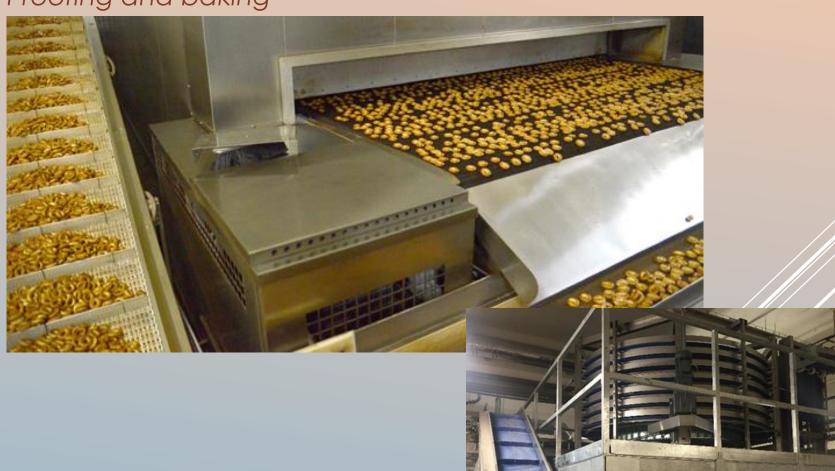

#### Technological parts of the Sushka Pretzel line:

- dough preparation (equipment for mixing and resting of dough)
- forming (forming machines)
- proofing of dough pieces (proofer)
- baking (tunnel oven)
- cooling (coller or conveyor)
- packaging (vertical packaging machine)

### Forming

Proofing

Sushka Pretzel - long shelf life product

Proofing and baking

Cooling and packaging

OUR ONLY LIMIT
IS YOUR
IMAGINATION...