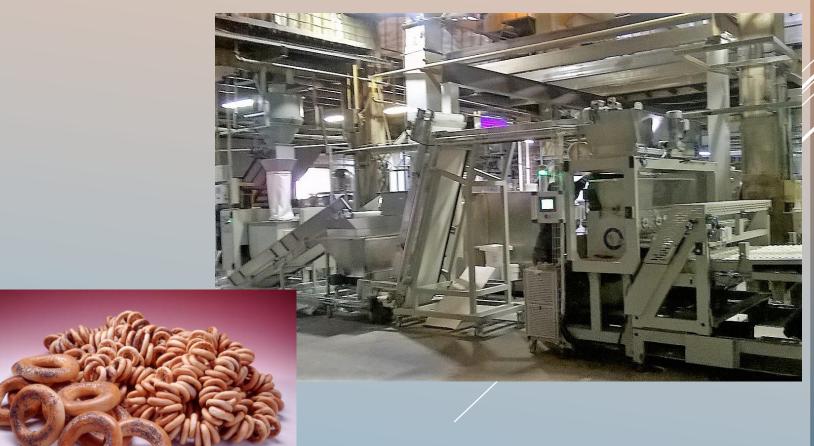

#### Technological parts of the Sushka Pretzel line:

- dough preparation (equipment for mixing and resting of dough)
- forming (forming machines)
- proofing of dough pieces (proofer)
- baking (tunnel oven)
- cooling (coller or conveyor)
- packaging (vertical packaging machine)

### <u>Automatic line for industrial production:</u>

The total production capacity of the line depends on a baking area, it means on a length and width of a tunnel oven. The tablet below shows a variant of the line with the smallest possible baking area, which is, in this case, 24 m2.