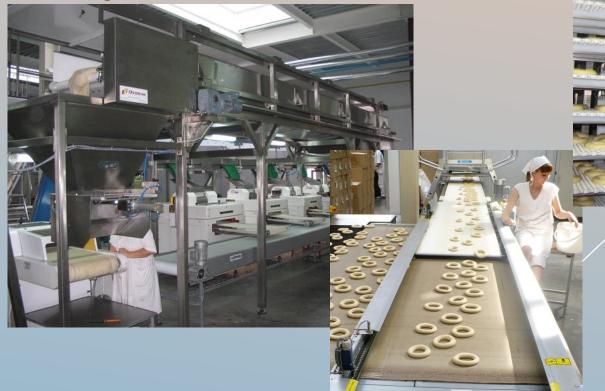

#### Technological parts of the Sushka Pretzel line:

- dough preparation (equipment for mixing and resting of dough)
- forming (forming machines)
- proofing of dough pieces (proofer)
- baking (tunnel oven)
- cooling (coller or conveyor)
- packaging (vertical packaging machine)

### Forming

Proofing

Sushka Pretzel - long shelf life product

Proofing and baking

Cooling and packaging

OUR ONLY LIMIT
IS YOUR
IMAGINATION...