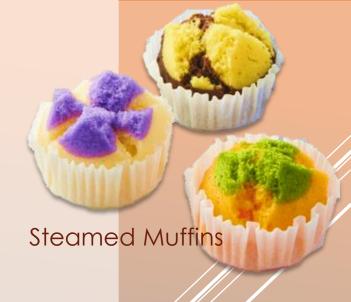

## Steamed Muffins Production Line

**Steamed Muffin**, a fine delicious product made by a unique know- how in steaming techniques.

The Line is a semi automated production system with capacities up to 3.000 pieces per hour.

Smooth structure, delicious taste, different fillings, melting in a mouth, that are the main characteristics of the product.

| Capacity       | Product height | Dough weight | Filling weight | Steaming time |
|----------------|----------------|--------------|----------------|---------------|
| 3.000 pcs/hour | App. 30 mm     | 18 gr        | 2 gr           | 15 min        |