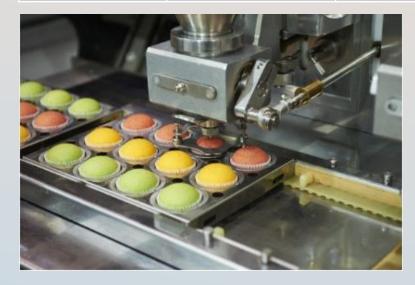

## Steamed Muffins Production Line

**Steamed Muffin**, a fine delicious product made by a unique know- how in steaming techniques.

The Line is a semi automated production system with capacities up to 3.000 pieces per hour.

Smooth structure, delicious taste, different fillings, melting in a mouth, that are the main characteristics of the product.

| Capacity       | Product height | Dough weight | Filling weight | Steaming time |
|----------------|----------------|--------------|----------------|---------------|
| 3.000 pcs/hour | App. 30 mm     | 18 gr        | 2 gr           | 15 min        |