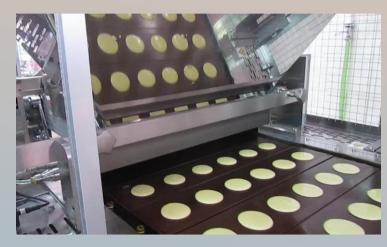

## Single Pancakes Production Line

We would like to inform you that there are automatic machines for the production of single pancakes **on stock**.

With these machines, you can produce single pancakes in the range from Ø 65mm to Ø 95mm with a maximum capacity of 4.800 pcs/hour at 85 seconds of baking time. The baking time is adjustable from 85 to 240 seconds.

In addition to this machine, you can also buy the 'Heat Stamp' module which can be installed separately and will give the option to individualize your products with a custom design, branded directly onto every single pancake.