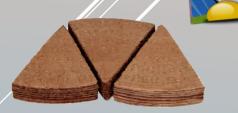

#### Optional sprinkling by:

Different seeds, coconut pieces

2 layers kid's snack

6 layers wafer triangles-cocoa