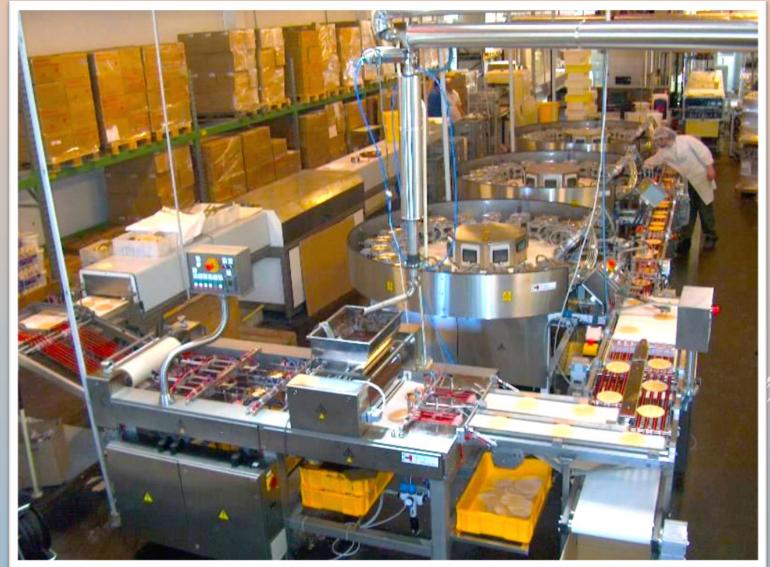

Wafer cakes production plant.

Samples of wafer cakes:

Wafer corpuses

6 layers wafer cake

6 layers wafer triangles- cocoa

Fat based creams Different flavours