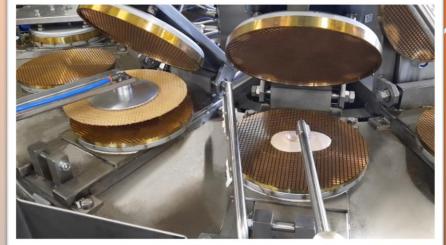

### Wafer corpuses

Thickness of wafer corpus: 1,1-2 mm Product diameter: 100 - 250 mm