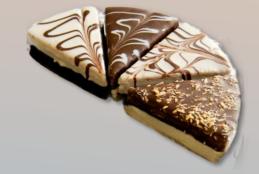

### Wafer cake

Amount of cake layers: 2 - 6 Maximum wafer cake height: 25 mm

Wafer cake triangle with cream, glazing and sprinkling

6 layers wafer cake

#### Possible glazing by:

White or dark chocolate

#### Optional sprinkling by:

Different seeds, coconut pieces

2 layers kid's snack

6 layers wafer triangles-cocoa