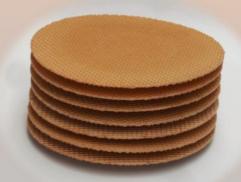

### Wafer cake

Amount of cake layers: 2 - 6 Maximum wafer cake height: 25 mm

Wafer cake triangle with cream, glazing and sprinkling

6 layers wafer cake