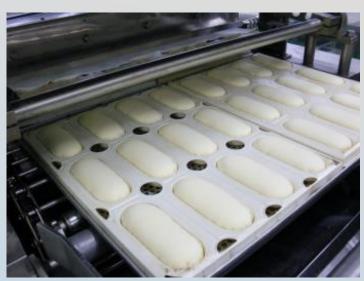

## Steam Cheese Cake Production line

A steamed cheesecake is a true delight! The popularity of cheesecakes is growing all over the world. Delicately steamed cheesecakes can be made in a different shape, with or without filling, with fruit and chocolate flavor.

## Steam Cheese Cake - product specification

| Shape | Product size    | Dough<br>amount | Cream<br>amount | Steaming time | Capacity        |
|-------|-----------------|-----------------|-----------------|---------------|-----------------|
| Oval  | 70 x 120 x 30 h | 85 - 100 g      | 80 - 120 g      | 15 min        | 10.000 pcs/hour |
| Round | Ф 50mm x 25mm   | 35 – 50 g       | 20 – 50 g       | 15 min        | 20.000 pcs/hour |