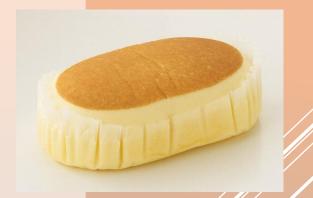

## Steam Cheese Cake Production line

A steamed cheesecake is a true delight! The popularity of cheesecakes is growing all over the world. Delicately steamed cheesecakes can be made in a different shape, with or without filling, with fruit and chocolate flavor.

## Steam Cheese Cake - product specification

| Shape | Product size    | Dough<br>amount | Cream<br>amount | Steaming time | Capacity        |
|-------|-----------------|-----------------|-----------------|---------------|-----------------|
| Oval  | 70 x 120 x 30 h | 85 - 100 g      | 80 - 120 g      | 15 min        | 10.000 pcs/hour |
| Round | Ф 50mm x 25mm   | 35 – 50 g       | 20 – 50 g       | 15 min        | 20.000 pcs/hour |