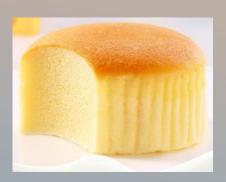

## Steam Cheese Cake Production line

A steamed cheesecake is a true delight! The popularity of cheesecakes is growing all over the world. Delicately steamed cheesecakes can be made in a different shape, with or without filling, with fruit and chocolate flavor.

## Steam Cheese Cake - product specification

| Shape | Product size    | Dough<br>amount | Cream<br>amount | Steaming time | Capacity        |
|-------|-----------------|-----------------|-----------------|---------------|-----------------|
| Oval  | 70 x 120 x 30 h | 85 - 100 g      | 80 - 120 g      | 15 min        | 10.000 pcs/hour |
| Round | Ф 50mm x 25mm   | 35 – 50 g       | 20 – 50 g       | 15 min        | 20.000 pcs/hour |