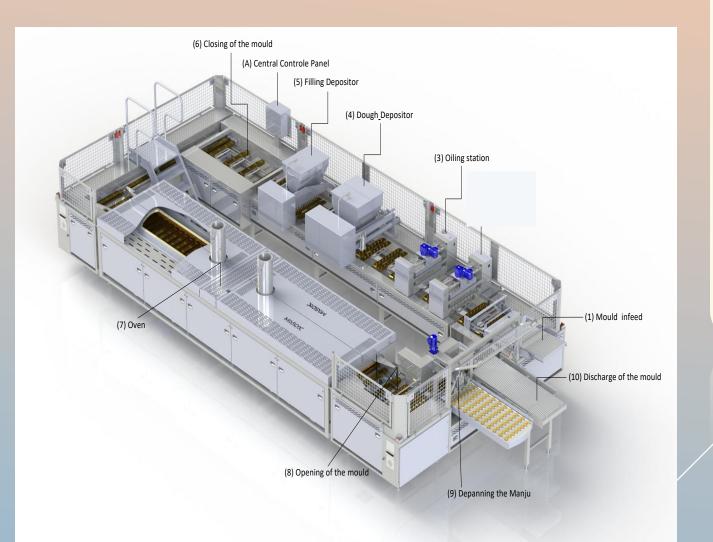

#### DESCRIPTION OF THE LINE 1. Moulds infeed 2. Moulds cleaning brush 3. Oiling of the moulds 4. Dough depositor 5. Filling depositor 4. Clasing of the moulds

- 6. Closing of the moulds
- 7. Oven
- 8. Opening of the moulds after baking

9. Depanning the products10. Discharge of the moulds

A. Central Control Panel