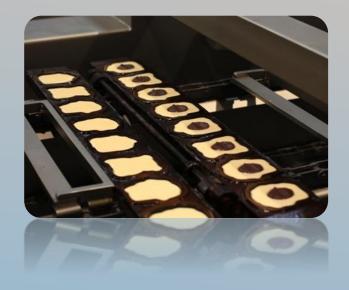

#### DESCRIPTION OF THE LINE 1. Moulds infeed 2. Moulds cleaning brush 3. Oiling of the moulds 4. Dough depositor 5. Filling depositor 4. Clasing of the moulds

- 6. Closing of the moulds
- 7. Oven
- 8. Opening of the moulds after baking

9. Depanning the products10. Discharge of the moulds

A. Central Control Panel