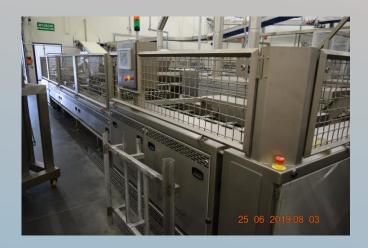

#### DESCRIPTION OF THE LINE 1. Moulds infeed 2. Moulds cleaning brush 3. Oiling of the moulds 4. Dough depositor 5. Filling depositor 4. Clasing of the moulds

- 6. Closing of the moulds
- 7. Oven
- 8. Opening of the moulds after baking

9. Depanning the products10. Discharge of the moulds

A. Central Control Panel