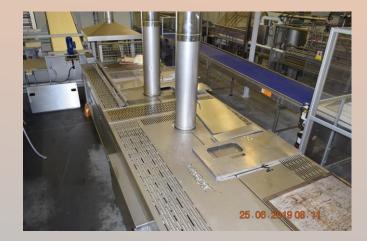

#### DESCRIPTION OF THE LINE 1. Moulds infeed 2. Moulds cleaning brush 3. Oiling of the moulds 4. Dough depositor 5. Filling depositor 4. Clasing of the moulds

- 6. Closing of the moulds
- 7. Oven
- 8. Opening of the moulds after baking

9. Depanning the products10. Discharge of the moulds

A. Central Control Panel