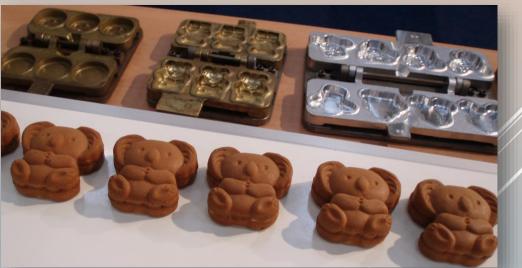

### SPONGE PRODUCTS WITH FILLING

| Specifications                       |                                              |
|--------------------------------------|----------------------------------------------|
| Type of the line                     | M9000                                        |
| Stainless steel execution            | Close and turnover stations                  |
| 72 bronze baking moulds              | Opening station of moulds                    |
| Capacity                             | Max. 9.000 pcs/hour at 4 min processing time |
| Processing time (minimal adjustable) | 4 minutes (from dough depositor to depanner) |
| Products per baking mould            | 10 pieces, with a pitch of 71 mm             |
| Product weight                       | Approx. 35 gr                                |
| Dimensions of the line (LxWxH)       | 8078 x 4368 x 1590 mm                        |