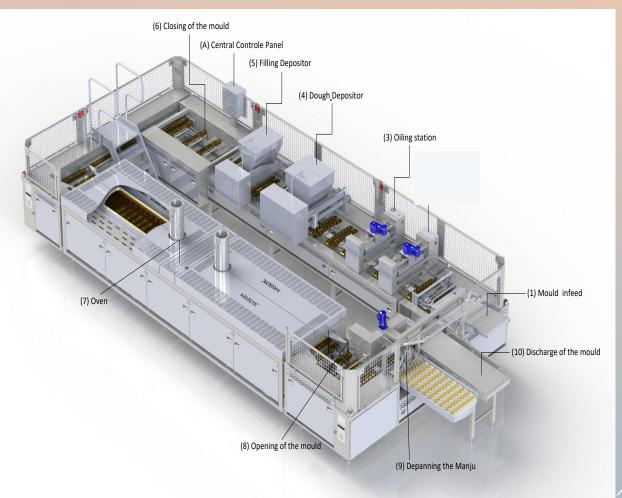

#### DESCRIPTION OF THE LINE 1. Moulds infeed 2. Moulds cleaning brush 3. Oiling of the moulds 4. Dough depositor 5. Filling depositor 4. Clasing of the moulds

- 6. Closing of the moulds
- 7. Oven
- 8. Opening of the moulds after baking

9. Depanning the products10. Discharge of the moulds

A. Central Control Panel