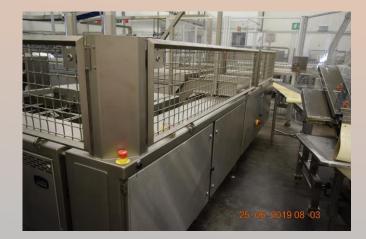

#### DESCRIPTION OF THE LINE 1. Moulds infeed 2. Moulds cleaning brush 3. Oiling of the moulds 4. Dough depositor 5. Filling depositor 4. Clasing of the moulds

- 6. Closing of the moulds
- 7. Oven
- 8. Opening of the moulds after baking

9. Depanning the products10. Discharge of the moulds

A. Central Control Panel