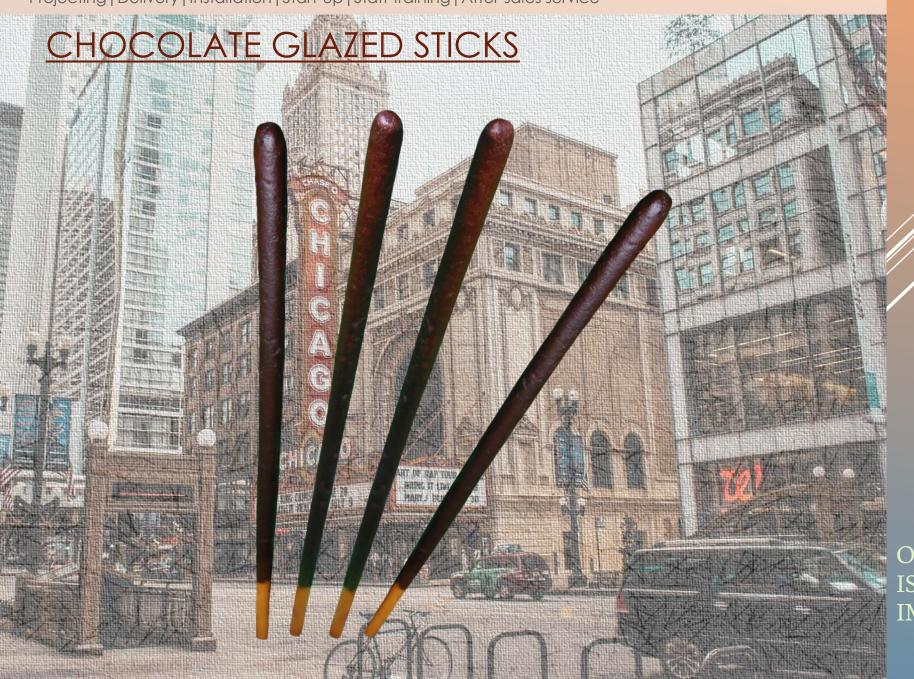

### CHOCOLATE GLAZED STICKS

We launch on the market a fully automatic line for production of luxury product.

### Main characteristics of chocolate glazed sticks:

- dough piece thickness 4-5 mm
- chocolate glazing of 2/3 of the product
- the thickness of the coated part is 5-6 mm, depending on the density of coating
- product shelf life 12 months