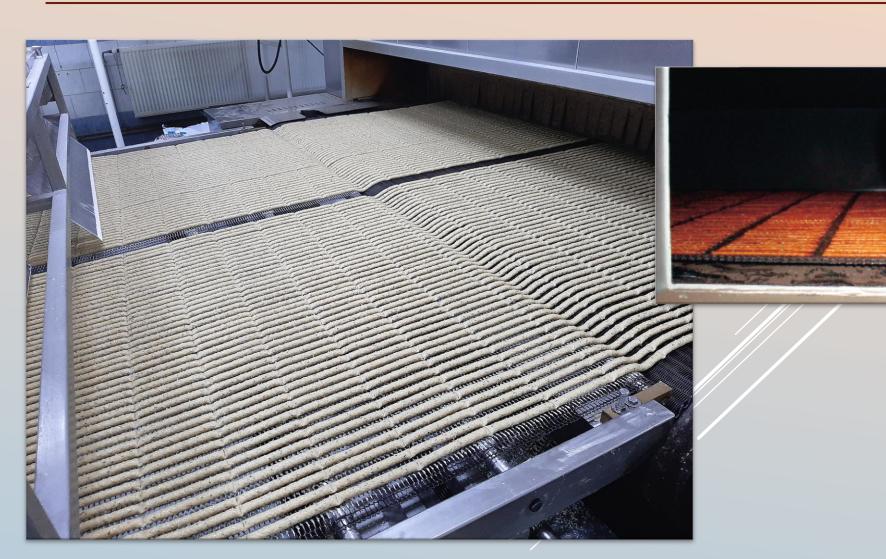

# AUTOMATIC CHOCOLATE GLAZED STICKS PRODUCTION LINE

#### MAIN PARTS OF THE LINE:

Dough preparation equipment - Dough press - Lye solution bath - Dough strings cutting - Dough pieces strewing - Baking - Cooling after baking - Products glazing and cooling - Packaging