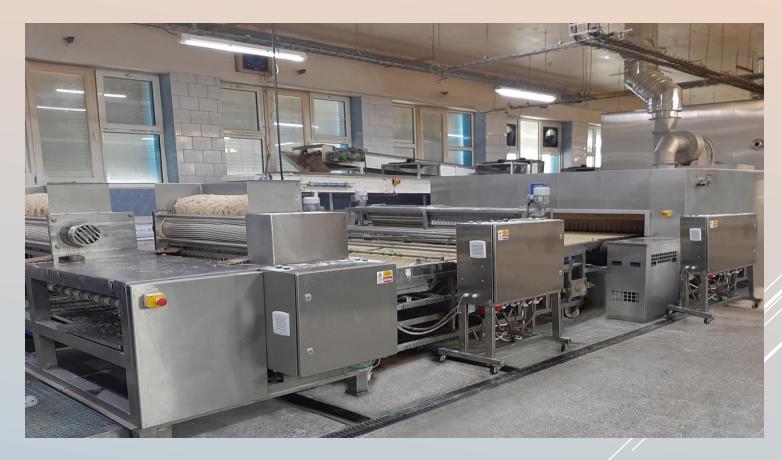

# AUTOMATIC CHOCOLATE GLAZED STICKS PRODUCTION LINE

#### MAIN PARTS OF THE LINE:

Dough preparation equipment - Dough press - Lye solution bath - Dough strings cutting - Dough pieces strewing - Baking - Cooling after baking - Products glazing and cooling - Packaging