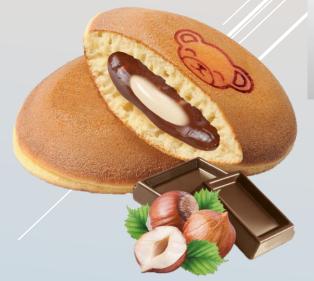

## Sandwich Pancakes and Choco Burgers **Production Line**

| Product name    | Sandwich Pancake |  |  |
|-----------------|------------------|--|--|
| Dimensions      | ø 70 – 100mm     |  |  |
| Weight (ø 75mm) | 40 - 45г         |  |  |
| Baking time     | 1min. 25 sec.    |  |  |

Sandwich Pancake Production Line being to a fully automated line with an output of 800pcs/hour, 2.400 pcs/hour, 6.000 pcs/hour, 12.000 pcs/hour, 14.000 pcs/hour.

**IS YOUR** IMAGINATION...

www.dvorak-engineering.com