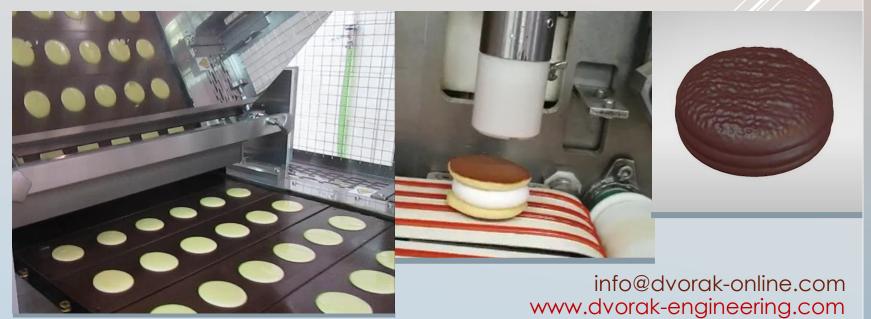

## Sandwich Pancakes and Choco Burgers **Production Line**

| Product name    | Sandwich Pancake |  |  |
|-----------------|------------------|--|--|
| Dimensions      | ø 70 – 100mm     |  |  |
| Weight (ø 75mm) | 40 - 45г         |  |  |
| Baking time     | 1min. 25 sec.    |  |  |

Sandwich Pancake Production Line being to a fully automated line with an output of 800pcs/hour, 2.400 pcs/hour, 6.000 pcs/hour, 12.000 pcs/hour, 14.000 pcs/hour.

**IS YOUR** IMAGINATION...

www.dvorak-engineering.com

## Choco Burgers Production line

Pancake, which we fill with fresh cream filling and cover with chocolate icing, is a real delicacy.

This is a new product on the market based on Pancake, which is gaining its place among new products.

Choco Burger – product specification

| Capacity          | Product diameter                           | Weight                                    | Baking time     | Chocolate coating |
|-------------------|--------------------------------------------|-------------------------------------------|-----------------|-------------------|
| Max. 6.000 pcs/hr | 55 or 75mm (to be defined by the customer) | 45-55 gr<br>(at ø 85 mm and 10gr filling) | min. 85 seconds | yes               |