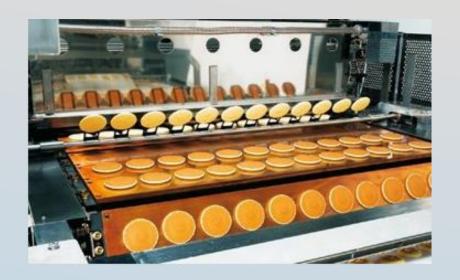

## Sandwich Pancakes and Choco Burgers **Production Line**

| Product name    | Sandwich Pancake |  |  |
|-----------------|------------------|--|--|
| Dimensions      | ø 70 – 100mm     |  |  |
| Weight (ø 75mm) | 40 - 45г         |  |  |
| Baking time     | 1min. 25 sec.    |  |  |

Sandwich Pancake Production Line being to a fully automated line with an output of 800pcs/hour, 2.400 pcs/hour, 6.000 pcs/hour, 12.000 pcs/hour, 14.000 pcs/hour.

**IS YOUR** IMAGINATION...

www.dvorak-engineering.com