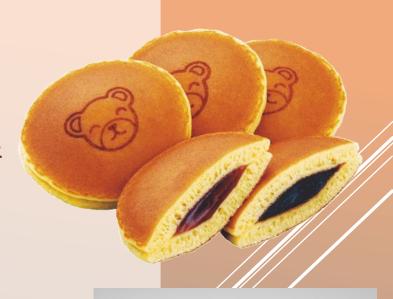

## Sandwich Pancakes and Choco Burgers **Production Line**

| Product name    | Sandwich Pancake |  |  |
|-----------------|------------------|--|--|
| Dimensions      | ø 70 – 100mm     |  |  |
| Weight (ø 75mm) | 40 - 45г         |  |  |
| Baking time     | 1min. 25 sec.    |  |  |

Sandwich Pancake Production Line being to a fully automated line with an output of 800pcs/hour, 2.400 pcs/hour, 6.000 pcs/hour, 12.000 pcs/hour, 14.000 pcs/hour.

**IS YOUR** IMAGINATION...

www.dvorak-engineering.com