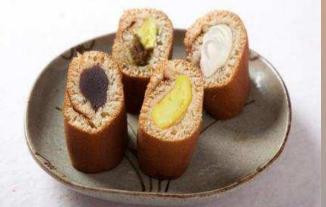

## Folded Pancake Production Line

Folded Pancake is a new product based on a ordinary pancake. The line is fully automated and can produce products with different fillings.

## Folded Pancake – product specification

| Capacity        | Size               | Weight |
|-----------------|--------------------|--------|
| 6.000 pcs/hour  | 80 x 40 x 25-30 mm | 36 g   |
| 12.000 pcs/hour | 50 x 40 x 25-30 mm | 30 g   |