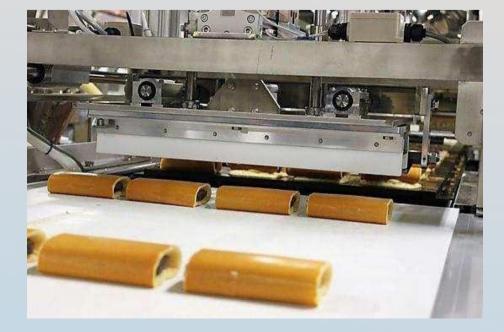

## Folded Pancake Production Line

Folded Pancake is a new product based on a ordinary pancake. The line is fully automated and can produce products with different fillings.