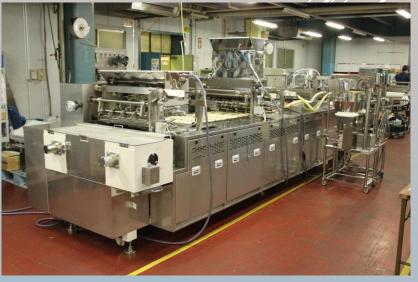

### Folded Pancakes Production Line

Folded Pancake is a new product based on a standard pancake. The line is fully automated, with a capacity of **6.000** pieces/hour and 12.000 pieces/hour. The line can produce products with different fillings.