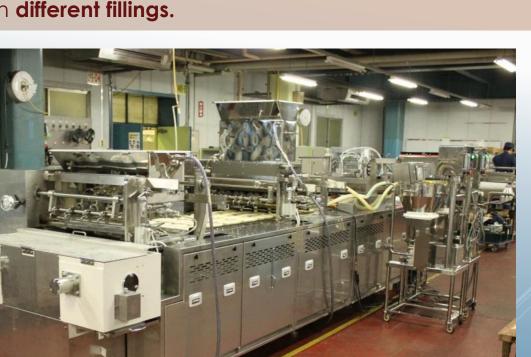

### Folded Pancakes Production Line

Folded Pancake is a new product based on a standard pancake. The line is fully automated, with a capacity of **6.000** pieces/hour and 12.000 pieces/hour. The line can produce products with different fillings.