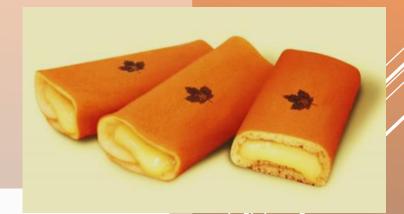

# Folded Pancakes Production Line

| Product parameters:                                    |                                        | Capacity:       |  |
|--------------------------------------------------------|----------------------------------------|-----------------|--|
| Max.product size<br>(unfolded sheet)<br>Product weight | 80x40x25-30mm<br>(110 x 80mm)<br>36 gr | 6.000 pieces/h  |  |
| Max.product size<br>(unfoled sheet)<br>Product weight  | 50x40x25-30mm<br>(80 x 50mm)<br>30 gr  | 12.000 pieces/h |  |